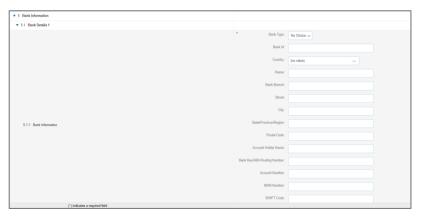

In the **Supplier Contact Information** you should enter the general contact details in your company and in the **Financial Information** your finance and tax related data.

In the last section **Bank Information** you need to prepare your general bank related data, like Country, Type or Account Number