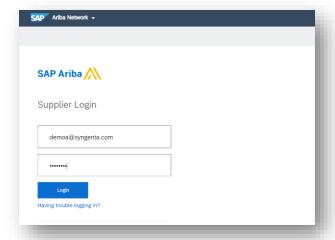

### You have logged out and start with Ariba again?

Login the Ariba Supplier Network, enter your credentials and click on **Login**. (https://service.ariba.com/Supplier.aw/)

If you have forgotten your username or password you can click on **Having trouble logging in?** and finalize the form.

Login the Ariba Supplier Network, enter your credentials and click on **Login**. (<a href="https://service.ariba.com/Supplier.aw/">https://service.ariba.com/Supplier.aw/</a>)

Switch to **Ariba Sourcing** and ensure that you are linked to **Syngenta** (both red marked below). You will see all your sourcing **Events** and **Questionnaires** with Syngenta here. If you haven't finished the supplier registration please click on **Complete Registration.** (Go to slide 7)