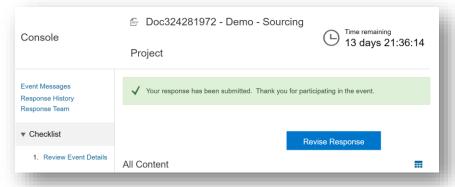

You will find the general details of the event, like Publish time and **Due Date.** You will always find the **Time remaining** at the top right corner of every event screen. If you don't want to take part in the event you click **Decline to Respond.** If you are interested please click **Review Prerequisites** 

If you want to **contact us** or download the event content to Excel please select **Compose Message** and **Excel Import** 

If you have submitted your response, the system will tell you, if you have **forgotten a mandatory question**. If you have filled all fields, Ariba will give you a confirmation that your **response** has been sent to Syngenta. Your response can always be revised and you will always see the Time remaining.