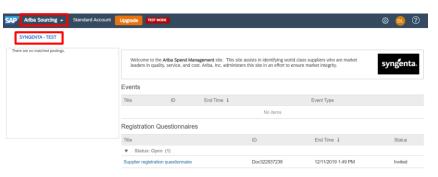

Switch to **Ariba Sourcing** and ensure that you are linked to **Syngenta** (both red marked below). You will see all your sourcing **Events** and **Questionnaires** with Syngenta here.

Login the Ariba Supplier Network, enter your credentials and click on **Login**. (<a href="https://service.ariba.com/Supplier.aw/">https://service.ariba.com/Supplier.aw/</a>)

Switch to **Ariba Sourcing** and ensure that you are linked to **Syngenta** (both red marked below). You will see all your sourcing **Events** and **Questionnaires** with Syngenta here. If you haven't finished the supplier registration please click on **Complete Registration.** (Go to slide 7)