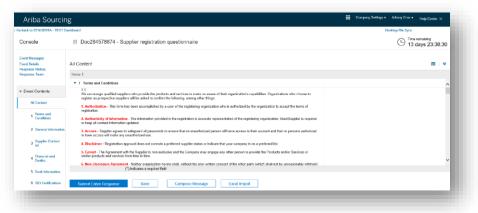

First, you need to agree to the **Syngenta's Terms and Conditions** stated in the questionnaire.

On the bottom of the page you can always **Save draft**, when you want to save your current entries or **Submit response**, if you want to send the response to Syngenta. For content related messages you can contact Syngenta via **Compose message** 