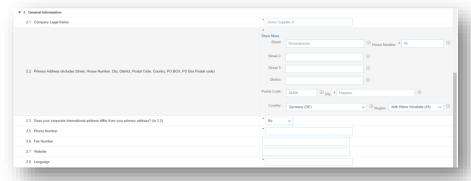

# Supplier Registration: "How To" Guide - Supplier Registration Questionnaire(2/2)

After T&C's are acknowledged, you might proceed to **the General information**, where you need to enter your company name and general address details. Please fill out **all required fields**.