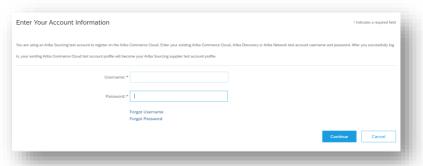

If you have already an Ariba Network account (because you transacted with another company) you can click on **Log-In** and **enter your credentials** (go to Slide 7)

If you create a new Ariba Network account you need to click on Sign-up and will get forwarded to the **Create Account** screen

| Create account                                                |                                                                |                                                                                                                                                                                                              | Create account and continue | Cancel |
|---------------------------------------------------------------|----------------------------------------------------------------|--------------------------------------------------------------------------------------------------------------------------------------------------------------------------------------------------------------|-----------------------------|--------|
| First, create an SAP Ariba supplier account, then complete of | questionnaires required by Syngerta Crop Protection AG - TEST. |                                                                                                                                                                                                              |                             |        |
| Company information                                           |                                                                |                                                                                                                                                                                                              |                             |        |
|                                                               |                                                                | * indicates a required field                                                                                                                                                                                 |                             |        |
| Company Name: *                                               | Demo Supplier A                                                |                                                                                                                                                                                                              |                             |        |
| Country: *                                                    | Germany [DEU]                                                  | If your company has more than one office, enter the main office address. You can enter more addresses such as your shipping address, billing address or other addresses later in your company profile.       |                             |        |
| Address: *                                                    | Rosenstrasse                                                   |                                                                                                                                                                                                              |                             |        |
|                                                               | Line 2                                                         |                                                                                                                                                                                                              |                             |        |
| Postal Code: *                                                | 49496                                                          |                                                                                                                                                                                                              |                             |        |
| Oty:*                                                         | Hopitien                                                       |                                                                                                                                                                                                              |                             |        |
| State:                                                        | Berlin [DE-BE]                                                 |                                                                                                                                                                                                              |                             |        |
| User account information                                      |                                                                |                                                                                                                                                                                                              |                             |        |
|                                                               |                                                                | * Indicates a required field                                                                                                                                                                                 |                             |        |
| Name: *                                                       | Daniet Lindemann                                               | SAP Ariba Privacy Statement                                                                                                                                                                                  |                             |        |
| Email.*                                                       |                                                                |                                                                                                                                                                                                              |                             |        |
|                                                               | Use my email as my username                                    |                                                                                                                                                                                                              |                             |        |
| Username: *                                                   | test-daniel.lindemann@syngenta.com                             | Must be in enall terrariting joint/linesco.com) (i)                                                                                                                                                          |                             |        |
| Password: *                                                   | Enter Password                                                 | Must certain a minimum 8 characters including latters and numbers.                                                                                                                                           |                             |        |
|                                                               | Repeat Password                                                |                                                                                                                                                                                                              |                             |        |
| Language:                                                     | English                                                        | The language used when Ariba sends you configurable notifications. This is different than your web b                                                                                                         |                             |        |
| Email orders to: *                                            | daniel.lindemann@syngenta.com                                  | Customers may send you orders through Artita Nielsock. To send orders to multiple contacts in your organization,<br>create a distribution list and enter the ernal actives here. Too can change this engine. |                             |        |

### Supplier Registration: "How To" Guide- Access Log In (2/2)

Please fill your **Company Information** and the **user account information**. Please don't forget what you entered for **User Name** and **Password** 