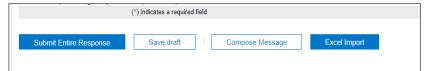

If you have **filled out all required** (marked with an asterisk) **fields** of the event you can **Submit Entire Response**. You can also **Save draft**, if you don't want to send your response to Syngenta

If you want to **contact us** or download the event content to Excel please select **Compose Message** and **Excel Import** 

If you have submitted your response, the system will tell you, if you have **forgotten a mandatory question**. If you have filled all fields, Ariba will give you a confirmation that your **response** has been sent to Syngenta. Your response can always be revised and you will always see the Time remaining.