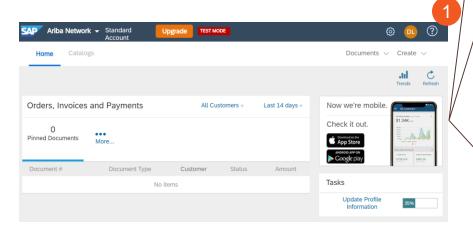

In the **Ariba Network Supplier Home Page** you can:

- 1. Upgrade your account
- 2. Access to the action menu
- 3. Modify your Company Settings
- 4. Modify your **Personal Settings**
- 5. Access to the Ariba Network Help Center