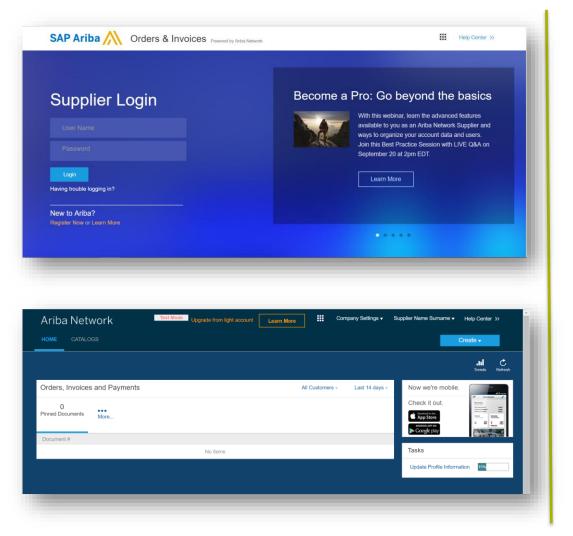

### **Login and Home Page**

To access to the "Ariba Network Supplier", click on the following link and you will be sent to the Login page:

#### https://service.ariba.com/Supplier.aw

- 1. Insert the **credentials** you've previously created and then click on "Login"
- If you've forgotten the password you can click on "Having trouble logging in?" and you will be sent to a page where to reset and create again your password

In the **Ariba Network Supplier Home Page** you can:

- 1. Upgrade your account
- 2. Access to the action menu
- 3. Modify your Company Settings
- 4. Modify your **Personal Settings**
- 5. Access to the Ariba Network Help Center