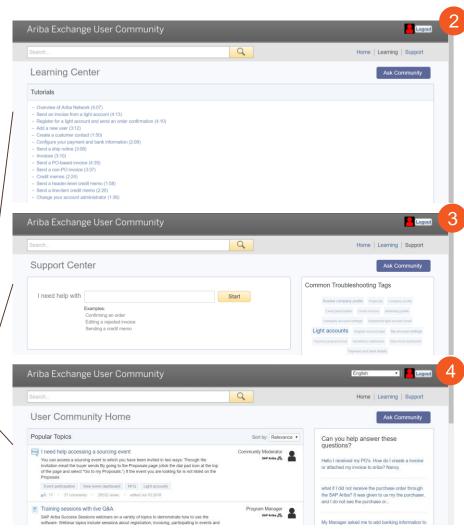

### **Support**

ARIBA HELP CENTER (for technical support) If you click in "Help Center", as showed in the previous link, it
will be open a menu where you can navigate and open

different section:

You can find a solution by searching the FAQ (1);

 Click on "Documentation" (2) to go through the Ariba Learning Center which has useful Video Tutorials;

Click on "Support" (3) to go through the Ariba Support
 Center, where you can find a solution to your problem or raised a question in the Ariba Community;

 Click on the Hyperlink (4) to go through the Ariba Users Community to see previous topic that could contain important information or where you can raise a question in the Ariba Community.