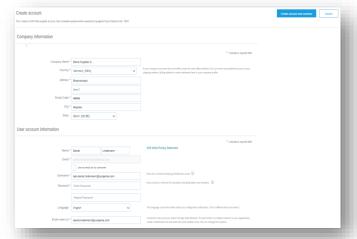

| Create account                                                |                                                                |                                                                                                                                                                                                              | Create account and continue | Cancel |
|---------------------------------------------------------------|----------------------------------------------------------------|--------------------------------------------------------------------------------------------------------------------------------------------------------------------------------------------------------------|-----------------------------|--------|
| First, create an SAP Ariba supplier account, then complete of | questionnaires required by Syngerta Crop Protection AG - TEST. |                                                                                                                                                                                                              |                             |        |
| Company information                                           |                                                                |                                                                                                                                                                                                              |                             |        |
|                                                               |                                                                | * indicates a required field                                                                                                                                                                                 |                             |        |
| Company Name: *                                               | Demo Supplier A                                                |                                                                                                                                                                                                              |                             |        |
| Country: *                                                    | Germany [DEU]                                                  | If your company has more than one office, enter the main office address. You can enter more addresses such as your shipping address, billing address or other addresses later in your company profile.       |                             |        |
| Address: *                                                    | Rosenstrasse                                                   |                                                                                                                                                                                                              |                             |        |
|                                                               | Line 2                                                         |                                                                                                                                                                                                              |                             |        |
| Postal Code: *                                                | 49496                                                          |                                                                                                                                                                                                              |                             |        |
| Oty:*                                                         | Hopitien                                                       |                                                                                                                                                                                                              |                             |        |
| State:                                                        | Berlin [DE-BE]                                                 |                                                                                                                                                                                                              |                             |        |
| User account information                                      |                                                                |                                                                                                                                                                                                              |                             |        |
|                                                               |                                                                | * Indicates a required field                                                                                                                                                                                 |                             |        |
| Name: *                                                       | Daniet Lindemann                                               | SAP Ariba Privacy Statement                                                                                                                                                                                  |                             |        |
| Email.*                                                       |                                                                |                                                                                                                                                                                                              |                             |        |
|                                                               | Use my email as my username                                    |                                                                                                                                                                                                              |                             |        |
| Username: *                                                   | test-daniel.lindemann@syngenta.com                             | Must be in enall terrariting joint/linesco.com) (i)                                                                                                                                                          |                             |        |
| Password: *                                                   | Enter Password                                                 | Must certain a minimum 8 characters including latters and numbers.                                                                                                                                           |                             |        |
|                                                               | Repeat Password                                                |                                                                                                                                                                                                              |                             |        |
| Language:                                                     | English                                                        | The language used when Ariba sends you configurable notifications. This is different than your web b                                                                                                         |                             |        |
| Email orders to: *                                            | daniel.lindemann@syngenta.com                                  | Customers may send you orders through Artita Nielsock. To send orders to multiple contacts in your organization,<br>create a distribution list and enter the ernal actives here. Too can change this engine. |                             |        |

### Supplier Registration: "How To" Guide- Access Log In (2/2)

Please fill your **Company Information** and the **user account information**. Please don't forget what you entered for **User Name** and **Password** 