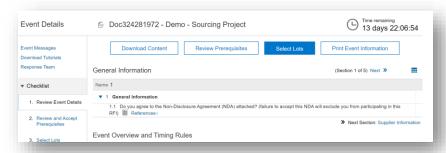

Before every event you need to accept a general **Ariba Bidder Agreement** to your acceptance on the **general terms & conditions** 

You get forwarded to the **response screen.** If pricing is involved (like in an RFP or an Auction) you need to **Select Lots** to start your RfP response.

### Responding to a Sourcing Event

Before you can respond to the RfP you need to **confirm the materials/services** for which you want to give a proposal. Some might be mandatory (like below "Laptop"), some can be optionally chosen. After given your selection **Confirm Selected Lots.** 