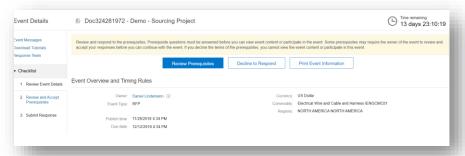

### Responding to a Sourcing Event

When Syngenta invites you to a **Sourcing Event** you will receive an email stating the **Project Name** and the **Event Start.** You can respond or deny participating by clicking on the **links** in this email.

You will find the general details of the event, like Publish time and **Due Date.** You will always find the **Time remaining** at the top right corner of every event screen. If you don't want to take part in the event you click **Decline to Respond.** If you are interested please click **Review Prerequisites** 

Before every event you need to accept a general **Ariba Bidder Agreement** to your acceptance on the **general terms & conditions** 

You get forwarded to the **response screen.** If pricing is involved (like in an RFP or an Auction) you need to **Select Lots** to start your RfP response.