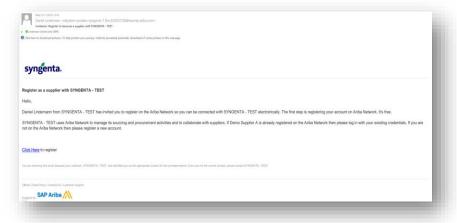

### Supplier Registration: "How To" Guide Access Log In (1/2)

You have received an Invitation to register, similar to the one below. **Clicking on the link**, you will be redirected to the Login page

**Either Login in SAP Ariba** with your existing Ariba account **or create your new account** 

If you have already an Ariba Network account (because you transacted with another company) you can click on **Log-In** and **enter your credentials** (go to Slide 7)

If you create a new Ariba Network account you need to click on Sign-up and will get forwarded to the **Create Account** screen