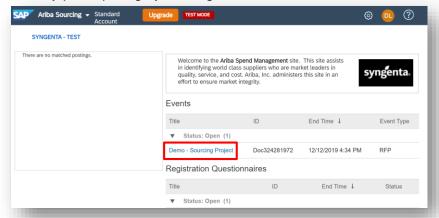

Login the Ariba Supplier Network, enter your credentials and click on **Login**. (<a href="https://service.ariba.com/Supplier.aw/">https://service.ariba.com/Supplier.aw/</a>)

Switch to **Ariba Sourcing** and ensure that you are linked to **Syngenta** (both red marked below). You will see all your sourcing **Events** and **Questionnaires** with Syngenta here. If you haven't finished the supplier registration please click on **Complete Registration.** (Go to slide 7)

If you have already **filled the registration** and it got approved by Syngenta you can **access all events** 

Switch to **Ariba Sourcing** and ensure that you are linked to **Syngenta** (both red marked below). You will see all your sourcing **Events** and **Questionnaires** with Syngenta here.