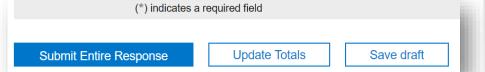

If you have **filled out all required** (marked with an asterisk) **fields** of the event you can **Submit Entire Response**. You can also **Save draft**, if you don't want to send your response to Syngenta

If you want to **contact us** or download the event content to Excel please select **Compose Message** and **Excel Import** 

If you have submitted your response, the system will tell you, if you have **forgotten a mandatory question**. If you have filled all fields, Ariba will give you a confirmation that your **response** has been sent to Syngenta. Your response can always be revised and you will always see the Time remaining.