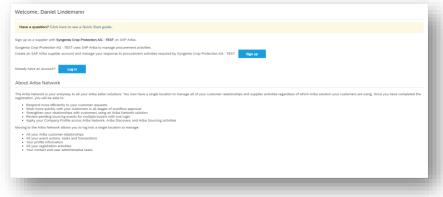

### You have logged out and start with Ariba again?

Login the Ariba Supplier Network, enter your credentials and click on **Login**. (https://service.ariba.com/Supplier.aw/)

If you have forgotten your username or password you can click on **Having trouble logging in?** and finalize the form.

Login the Ariba Supplier Network, enter your credentials and click on **Login**. (<a href="https://service.ariba.com/Supplier.aw/">https://service.ariba.com/Supplier.aw/</a>)

Switch to **Ariba Sourcing** and ensure that you are linked to **Syngenta** (both red marked below). You will see all your sourcing **Events** and **Questionnaires** with Syngenta here. If you haven't finished the supplier registration please click on **Complete Registration.** (Go to slide 7)