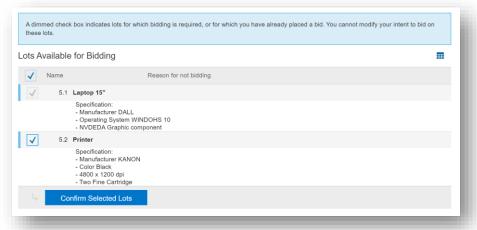

### Responding to a Sourcing Event

Before you can respond to the RfP you need to **confirm the materials/services** for which you want to give a proposal. Some might be mandatory (like below "Laptop"), some can be optionally chosen. After given your selection **Confirm Selected Lots.** 