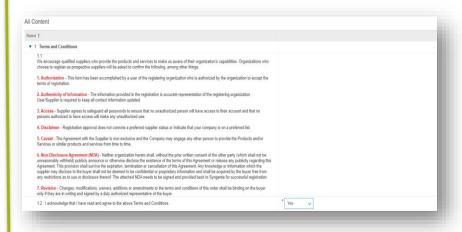

First, you need to agree to the **Syngenta's Terms and Conditions** stated in the questionnaire.