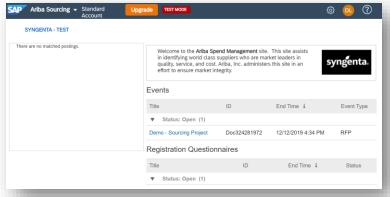

Switch to **Ariba Sourcing** and ensure that you are linked to **Syngenta** (both red marked below). You will see all your sourcing **Events** and **Questionnaires** with Syngenta here.

Login the Ariba Supplier Network, enter your credentials and click on **Login**. (<a href="https://service.ariba.com/Supplier.aw/">https://service.ariba.com/Supplier.aw/</a>)

Switch to **Ariba Sourcing** and ensure that you are linked to **Syngenta** (both red marked below). You will see all your sourcing **Events** and **Questionnaires** with Syngenta here. If you haven't finished the supplier registration please click on **Complete Registration.** (Go to slide 7)