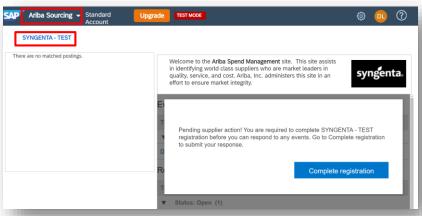

Switch to **Ariba Sourcing** and ensure that you are linked to **Syngenta** (both red marked below). You will see all your sourcing **Events** and **Questionnaires** with Syngenta here.

Login the Ariba Supplier Network, enter your credentials and click on **Login**. (<a href="https://service.ariba.com/Supplier.aw/">https://service.ariba.com/Supplier.aw/</a>)

Switch to **Ariba Sourcing** and ensure that you are linked to **Syngenta** (both red marked below). You will see all your sourcing **Events** and **Questionnaires** with Syngenta here. If you haven't finished the supplier registration please click on **Complete Registration.** (Go to slide 7)

If you have already **filled the registration** and it got approved by Syngenta you can **access all events** 