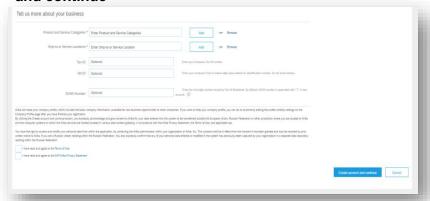

Please also fill **Tell us more about your business**, accept the **Ariba Privacy Statement** and click on **Creata account and continue** 

A welcome email will be received by the Supplier upon successful creation of an account in Ariba Network (AN). In doing so, the Ariba Network ID (AN ID) is created for this supplier and reflected back in Syngenta Supplier Management module as well.