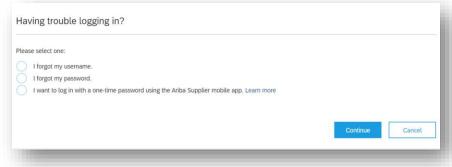

### You have logged out and start with Ariba again?

Login the Ariba Supplier Network, enter your credentials and click on **Login**. (https://service.ariba.com/Supplier.aw/)

If you have forgotten your username or password you can click on **Having trouble logging in?** and finalize the form.

#### https://service.ariba.com/Supplier.aw

- 1. Insert the **credentials** you've previously created and then click on "Login"
- If you've forgotten the password you can click on "Having trouble logging in?" and you will be sent to a page where to reset and create again your password