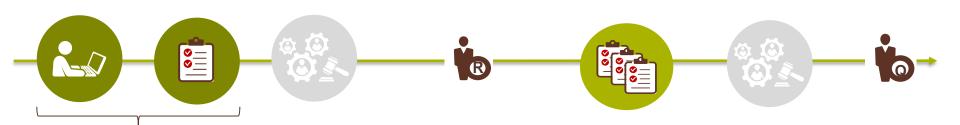

### Supplier Registration and Qualification: High Level Process

MANDATORY FOR ALL SUPPLIERS

MANDATORY FOR NEW SUPPLIERS
UPON BUYER DECISION FOR EXISTING ONES

**REGISTRATION** 

Category / Geography
QUALIFICATION

SUPPLIER REGISTRATION

REGISTRATION APPROVAL

Supplier
"Registered" and
can be invited to
a Sourcing Event

SUPPLIER QUALIFICATION

for a specific Category/Region

QUALIFICATION APPROVAL

Supplier
"Qualified" and
can be awarded
or transact with
client

SUPPLIER

Register to Ariba (or Login) and fill out registration form

**SUPPLIER** 

Filling Client
Category/Region
Qualification Form