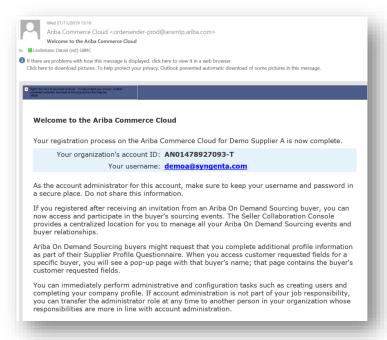

Please also fill **Tell us more about your business**, accept the **Ariba Privacy Statement** and click on **Creata account and continue** 

A welcome email will be received by the Supplier upon successful creation of an account in Ariba Network (AN). In doing so, the Ariba Network ID (AN ID) is created for this supplier and reflected back in Syngenta Supplier Management module as well.

# Supplier Registration: "How To" Guide - Supplier Registration Questionnaire(1/2)

Immediately after signing up or logging in Ariba, you are directed to Syngenta's **supplier registration questionnaire**. To ensure Syngenta business process is not being on hold, you have **fourteen days to complete** the registration for Syngenta.