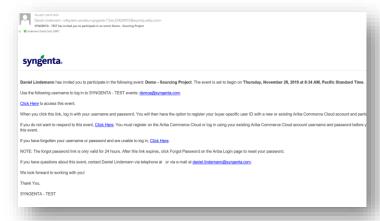

### **Invitation to a Sourcing Event**

When Syngenta invites you to a **Sourcing Event** you will receive an email stating the **Project Name** and the **Event Start.** You can respond or deny participating by clicking on the **links** in this email.

### Responding to a Sourcing Event

When Syngenta invites you to a **Sourcing Event** you will receive an email stating the **Project Name** and the **Event Start.** You can respond or deny participating by clicking on the **links** in this email.