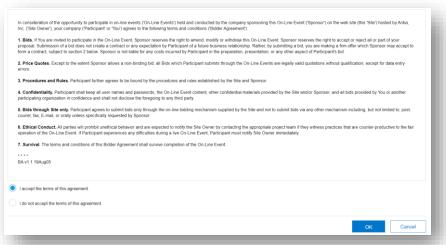

Before every event you need to accept a general **Ariba Bidder Agreement** to your acceptance on the **general terms & conditions** 

You get forwarded to the **response screen.** If pricing is involved (like in an RFP or an Auction) you need to **Select Lots** to start your RfP response.