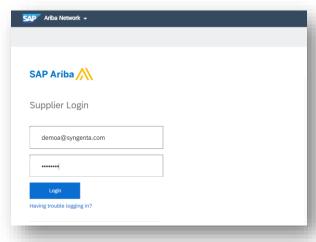

### You have logged out and start with Ariba again?

Login the Ariba Supplier Network, enter your credentials and click on **Login**. (https://service.ariba.com/Supplier.aw/)

If you have forgotten your username or password you can click on **Having trouble logging in?** and finalize the form.

Login the Ariba Supplier Network, enter your credentials and click on **Login**. (<a href="https://service.ariba.com/Supplier.aw/">https://service.ariba.com/Supplier.aw/</a>)

Switch to **Ariba Sourcing** and ensure that you are linked to **Syngenta** (both red marked below). You will see all your sourcing **Events** and **Questionnaires** with Syngenta here. If you haven't finished the supplier registration please click on **Complete Registration.** (Go to slide 7)