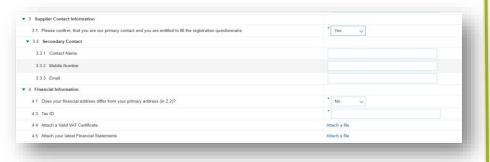

In the **Supplier Contact Information** you should enter the general contact details in your company and in the **Financial Information** your finance and tax related data.

In the last section **Bank Information** you need to prepare your general bank related data, like Country, Type or Account Number